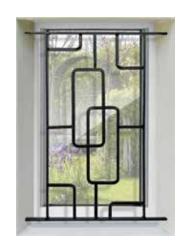

### ENHANCING NATURAL LIGHT AND ENERGY EFFICIENCY

Introducing Metal View Windows, your premier destination for top-quality metal window solutions. We pride ourselves on crafting windows that seamlessly blend durability, aesthetics and functionality. Our metal windows are crafted to maximize natural light, energy efficiency & durability. We recognize the importance of well-designed windows in creating a comfortable & inviting space. With a focus on quality materials & innovative design, our windows offer superior insulation, noise reduction & weather resistance. From sleek & modern designs to classic & traditional styles, our metal windows are tailored to meet the unique needs & preferences of our clients.

# WE ARE COMMITTED TO QUALITY

Metal View Windows offers a diverse range of options to meet your unique needs. Our team of skilled craftsmen ensures precision in every window, adhering to stringent quality standards to deliver products that stand the test of time. Metal View Windows is synonymous with innovation, offering cutting-edge designs that complement any architectural style while meeting the highest industry standards.