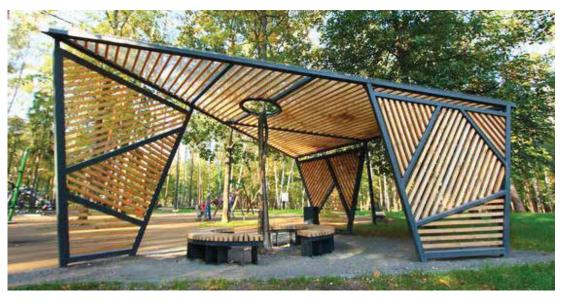

## SHELTERING SPACE WITH FLAIR

Our metal canopies are designed to provide shelter and style to outdoor spaces. Whether it's an entrance canopy, a patio cover, or a walkway canopy, we understand the importance of protecting outdoor areas while enhancing the overall aesthetics. Our canopies are built to withstand various weather conditions, offering durability and style in equal measure.