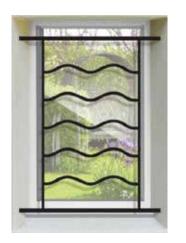

### ENHANCING NATURAL LIGHT AND ENERGY EFFICIENCY

Introducing Metal View Windows, your premier destination for top-quality metal window solutions. We pride ourselves on crafting windows that seamlessly blend durability, aesthetics and functionality. Our metal windows are crafted to maximize natural light, energy efficiency & durability. We recognize the importance of well-designed windows in creating a comfortable & inviting space. With a focus on quality materials & innovative design, our windows offer superior insulation, noise reduction & weather resistance. From sleek & modern designs to classic & traditional styles, our metal windows are tailored to meet the unique needs & preferences of our clients.

# WE ARE COMMITTED TO QUALITY

Metal View Windows offers a diverse range of options to meet your unique needs. Our team of skilled craftsmen ensures precision in every window, adhering to stringent quality standards to deliver products that stand the test of time. Metal View Windows is synonymous with innovation, offering cutting-edge designs that complement any architectural style while meeting the highest industry standards.