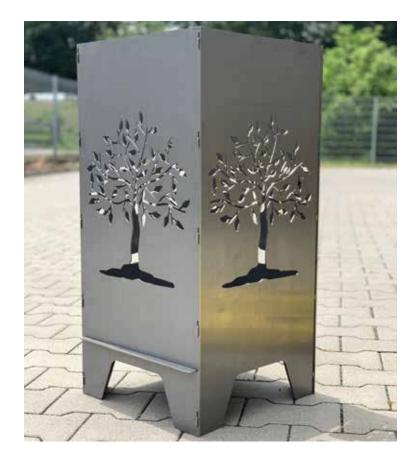

## SHELTERING SPACE WITH FLAIR

Our metal canopies are designed to provide shelter and style to outdoor spaces. Whether it's an entrance canopy, a patio cover, or a walkway canopy, we understand the importance of protecting outdoor areas while enhancing the overall aesthetics. Our canopies are built to withstand various weather conditions, offering durability and style in equal measure.