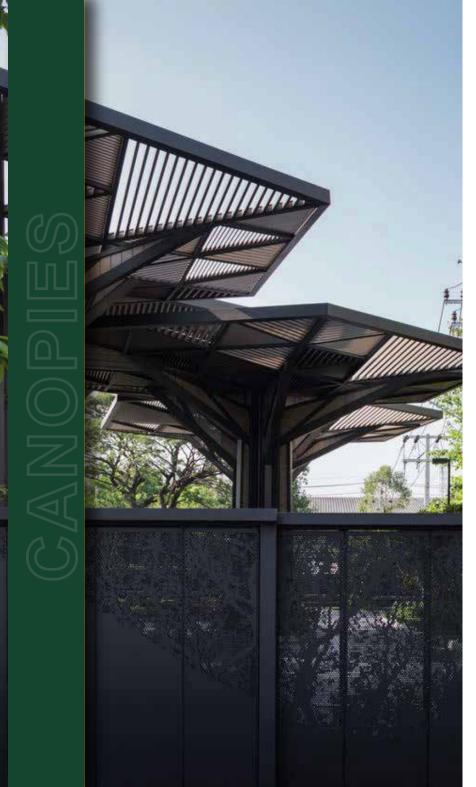

## SHELTERING SPACE WITH FLAIR

Our metal canopies are designed to provide shelter and style to outdoor spaces. Whether it's an entrance canopy, a patio cover, or a walkway canopy, we understand the importance of protecting outdoor areas while enhancing the overall aesthetics. Our canopies are built to withstand various weather conditions, offering durability and style in equal measure.