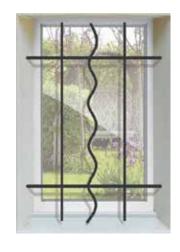

### ENHANCING NATURAL LIGHT AND ENERGY EFFICIENCY

Introducing Metal View Windows, your premier destination for top-quality metal window solutions. We pride ourselves on crafting windows that seamlessly blend durability, aesthetics and functionality. Our metal windows are crafted to maximize natural light, energy efficiency & durability. We recognize the importance of well-designed windows in creating a comfortable & inviting space. With a focus on quality materials & innovative design, our windows offer superior insulation, noise reduction & weather resistance. From sleek & modern designs to classic & traditional styles, our metal windows are tailored to meet the unique needs & preferences of our clients.

# WE ARE COMMITTED TO QUALITY

Metal View Windows offers a diverse range of options to meet your unique needs. Our team of skilled craftsmen ensures precision in every window, adhering to stringent quality standards to deliver products that stand the test of time. Metal View Windows is synonymous with innovation, offering cutting-edge designs that complement any architectural style while meeting the highest industry standards.