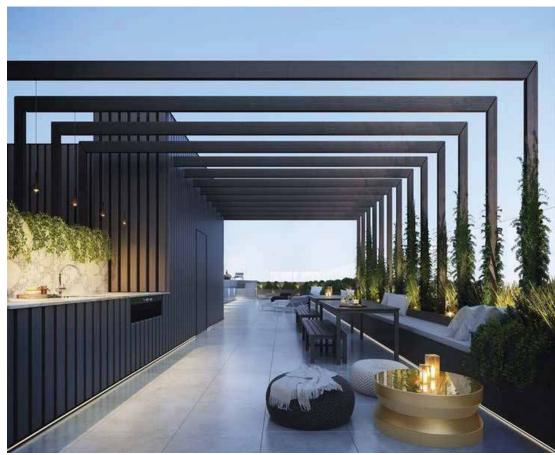

## SHELTERING SPACE WITH FLAIR

Our metal canopies are designed to provide shelter and style to outdoor spaces. Whether it's an entrance canopy, a patio cover, or a walkway canopy, we understand the importance of protecting outdoor areas while enhancing the overall aesthetics. Our canopies are built to withstand various weather conditions, offering durability and style in equal measure.