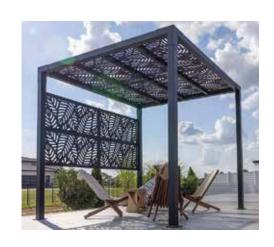

## SHELTERING SPACE WITH FLAIR

Our metal canopies are designed to provide shelter and style to outdoor spaces. Whether it's an entrance canopy, a patio cover, or a walkway canopy, we understand the importance of protecting outdoor areas while enhancing the overall aesthetics. Our canopies are built to withstand various weather conditions, offering durability and style in equal measure.