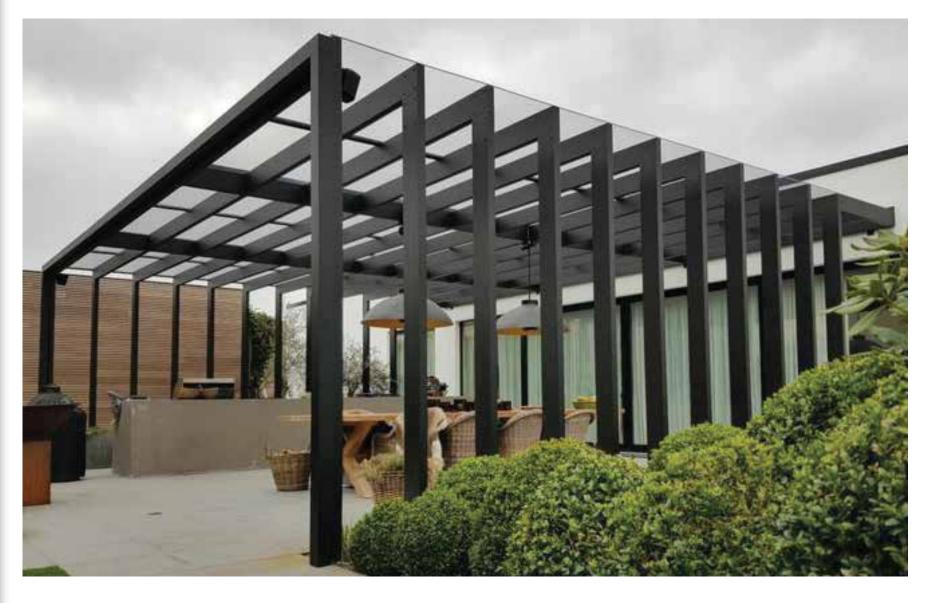

## SHELTERING SPACE WITH FLAIR

Our metal canopies are designed to provide shelter and style to outdoor spaces. Whether it's an entrance canopy, a patio cover, or a walkway canopy, we understand the importance of protecting outdoor areas while enhancing the overall aesthetics. Our canopies are built to withstand various weather conditions, offering durability and style in equal measure.