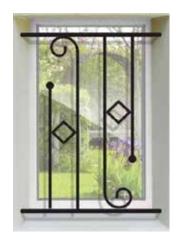

### ENHANCING NATURAL LIGHT AND ENERGY EFFICIENCY

Introducing Metal View Windows, your premier destination for top-quality metal window solutions. We pride ourselves on crafting windows that seamlessly blend durability, aesthetics and functionality. Our metal windows are crafted to maximize natural light, energy efficiency & durability. We recognize the importance of well-designed windows in creating a comfortable & inviting space. With a focus on quality materials & innovative design, our windows offer superior insulation, noise reduction & weather resistance. From sleek & modern designs to classic & traditional styles, our metal windows are tailored to meet the unique needs & preferences of our clients.

# WE ARE COMMITTED TO QUALITY

Metal View Windows offers a diverse range of options to meet your unique needs. Our team of skilled craftsmen ensures precision in every window, adhering to stringent quality standards to deliver products that stand the test of time. Metal View Windows is synonymous with innovation, offering cutting-edge designs that complement any architectural style while meeting the highest industry standards.