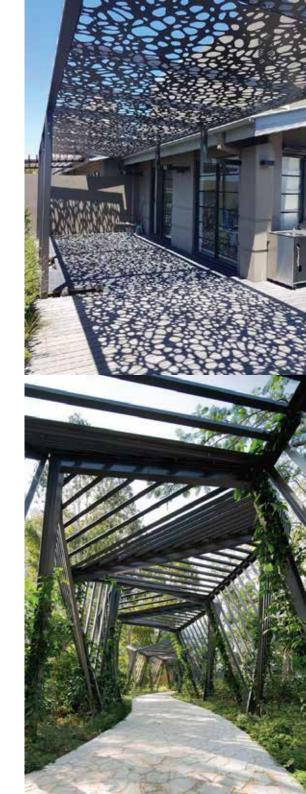

## SHELTERING SPACE WITH FLAIR

Our metal canopies are designed to provide shelter and style to outdoor spaces. Whether it's an entrance canopy, a patio cover, or a walkway canopy, we understand the importance of protecting outdoor areas while enhancing the overall aesthetics. Our canopies are built to withstand various weather conditions, offering durability and style in equal measure.