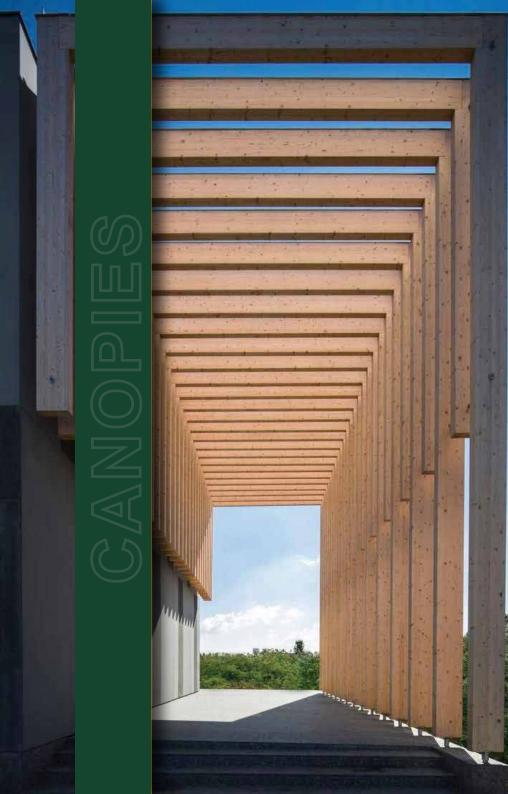

## SHELTERING SPACE WITH FLAIR

Our metal canopies are designed to provide shelter and style to outdoor spaces. Whether it's an entrance canopy, a patio cover, or a walkway canopy, we understand the importance of protecting outdoor areas while enhancing the overall aesthetics. Our canopies are built to withstand various weather conditions, offering durability and style in equal measure.